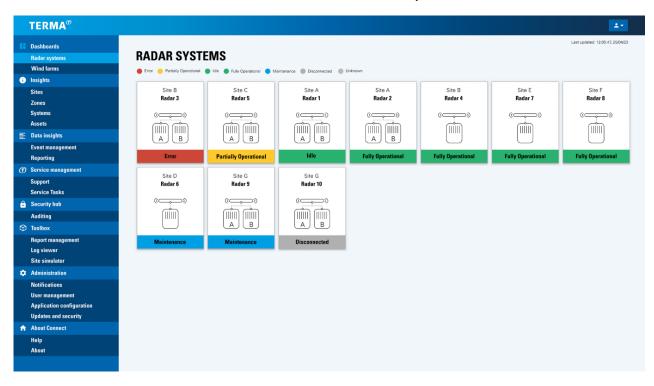

## Features at a glance

The user friendly Terma Connect is accessible through a web browser and provides operators with various information valuable to daily operations. Dashboards provides a quick overview of the current (live data) status of each connected SCANTER radar system and gives the possibility to delve deeper into any radar to get detailed live information about the current status of the system. System generated events are used to warn the operators of current issues and recorded and live data are processed to identify trends that could potentially lead to system degradation or indicate forthcoming maintenance needs.